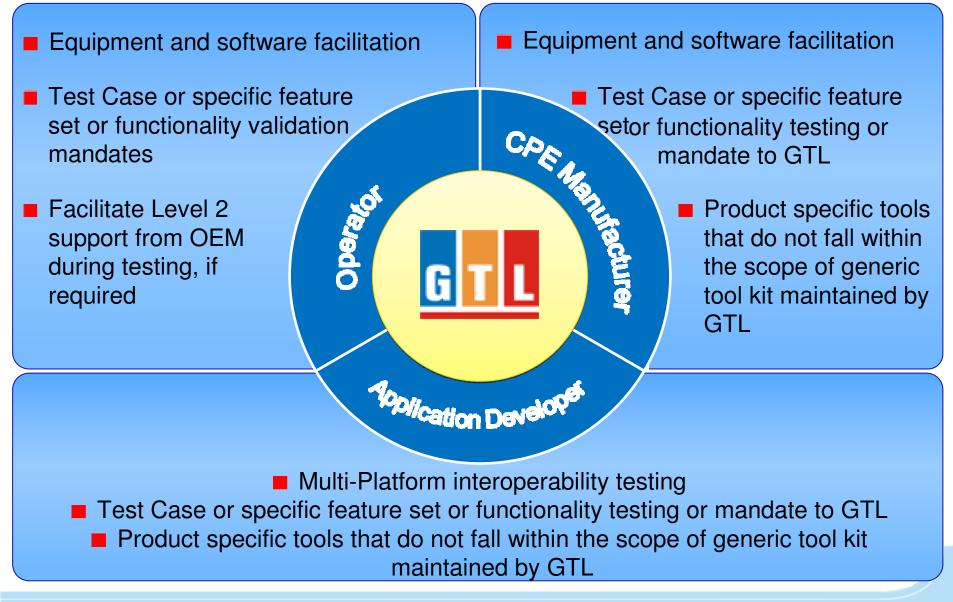

## **Ecosystem Balance**

- Invest in the Lab facility creation
- Maintain the Lab and have trained resources for upkeep of the equipments
- Conduct tests and POC
- Maintain tools & test equipments required for carrying out the testing
- Build Processes and standardize test cases and methodologies for O&M subsequent to GO Live!

## **Ecosystem Balance**